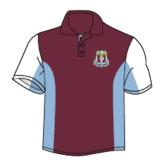

## Cambridge Gardens Public School

Innovation, Excellence, Connections & Fun

Dear Parents/Caregivers,

Our wonderful Year 6 students have voted for a great choice this year for our Year 6 shirt. The Year 6 polo shirts for 2020 will be a maroon and blue design. The shirts are the same quality and material as the new school sport shirts. Back to Basics have offered our Year 6 students **one polo shirt free of charge.** The cost to purchase any additional shirts will be \$42.